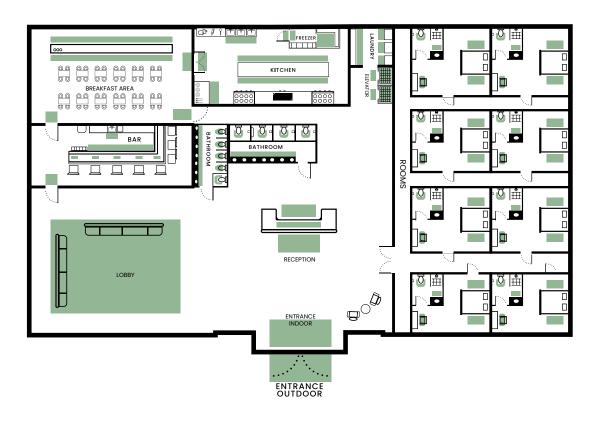

## Mat Placement Guide

## Area

**Entrance Outdoor** 

**Entrance Outdoor** 

**Entrance Indoor** 

**Entrance Indoor** 

**Entrance Indoor** 

**Entrance Indoor** 

Lobby

Reception

**Product Recommended** 

SuperScrape Plus / Impressions

Bartex Optibrush

Waterhog

Classic Solutions / Microluxx

Colorstar Logo / Colour Symphony

Berber Impressions Logo

Waterhog Eco Elite Roll Goods

Colorstar Logo

Area

Reception

Reception

Reception desk

Bathrooms

Bathrooms

Breakfast Area

Breakfast Area

Bar

Bar

Bar Bar

Kitchen | Transition

Kitchen

Kitchen

Kitchen

Elevator

Laundry Laundy

Rooms | Bathroom

Rooms | Bathroom

Rooms

Rooms

**Product Recommended** 

Bartex Optigraffic

Complete Comfort

Premium Counter Mat

Cleanshield urinal Mat

Anchorsafe Roll Goods

Colorstar Logo / Colour Symphony

Anchor Safe Roll Good

Comfort Flow™

Complete Comfort™ II

Premium Bar Mat

Colorstar Logo / Colour Symphony

Microluxx

Comfort Flow™

Complete Comfort™ II

Anchor Safe Roll Goods

Colorstar Logo / Colour Symphony

Anchorsafe Roll Goods

Complete Comfort

Cleanshield urinal Mat

Anchor Safe Roll goods

Desk Chair Impressions

Premium Counter Mat