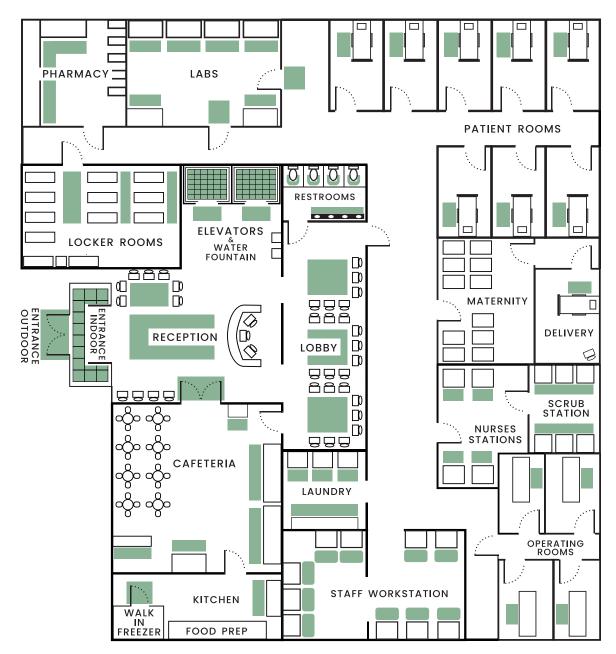

## Mat Placement Guide

## Healthcare

## **Product Recommended**

Optibrush

Superscrape

SuperScrape Impressions

**Entrance Indoor** WaterHog

Classic Solutions / Microluxx **Entrance Indoor** 

ColorStar Logo **Entrance Indoor** 

**Entrance Indoor** Berber Impression Logo

Lobby/Reception WaterHog® Eco Premier Tiles

Lobby/Reception ColorStar Logo

Operating Rooms Complete Comfort™ II

Operating Rooms Anchor Safe Roll Goods

Scrub Stations Comfort Flow™ **Nurses Stations** Hog Heaven

**Nurses Stations** 

Labs

Area

**Entrance Outdoor** 

**Entrance Outdoor** 

**Entrance Outdoor** 

Labs

Pharmacy

**Staff Workstations** 

Office Areas

Patient Rooms | Showers

Locker Rooms

Locker Rooms | Showers

Restrooms

**Restrooms Transition** 

Restrooms |Sink

Water Fountain

Water Fountain

Cafeteria | Food/drink

Cafeteria | Food/drink

Kitchen | Workstation

Complete Comfort™

Complete Comfort™ II

Stepwell Optibrush

Hog Heaven

Hog Heaven

Floor Protector / Desk Chair Mats

Wet Step®

Comfort Flow

Wet Step®

CleanShield® Urinal

Waterhoa

Anchor Safe Roll Goods

WaterHog

Anchor Safe Roll Goods

WaterHog

Anchor Safe Roll Goods

Comfort Flow™