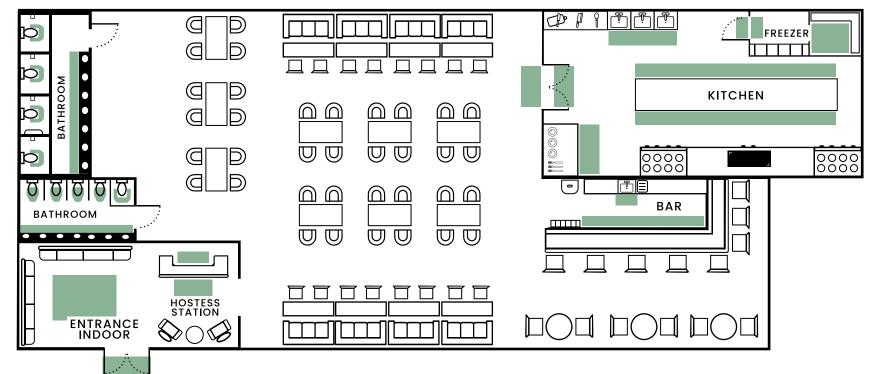

## Mat Placement Guide

Food Service / Restaurant

## I I ENTRANCE OUTDOOR

| Area             | Product Recommended           |
|------------------|-------------------------------|
| Entrance Outdoor | Optibrush                     |
| Entrance Outdoor | Superscrape                   |
| Entrance Outdoor | SuperScrape Impressions       |
| Entrance Indoor  | WaterHog                      |
| Entrance Indoor  | Classic Solutions / Microluxx |
| Entrance Indoor  | ColorStar Logo                |
| Entrance Indoor  | Berber Impressions Logo       |
| Entrance Indoor  | Classic Brush                 |
| Hostess Station  | Hog Heaven                    |
| Bar              | Comfort Flow™                 |
| Bar              | Complete Comfort™ II          |
| Bar              | Premium Bar Mat               |

## Area

Drink Fountains Drink Fountains Kitchen | *Transition* Kitchen Kitchen Restrooms Restrooms | *Transition* Restrooms | *Sink* 

## Product Recommended

WaterHog Anchor Safe Roll Goods Microluxx Comfort Flow™ Complete Comfort™ II Anchor Safe Roll Goods CleanShield® Urinal Waterhog Anchor Safe Roll Goods