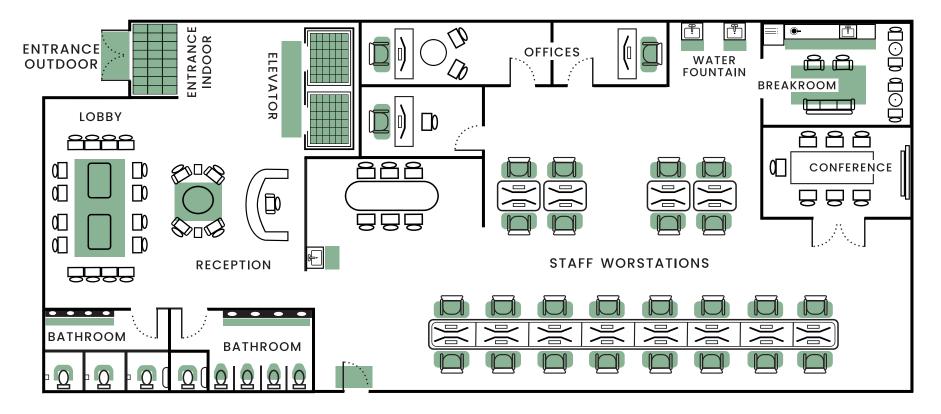

## Mat Placement Guide Commercial

| Area             | Product Recommended            | Area               |
|------------------|--------------------------------|--------------------|
| Entrance Outdoor | SuperScrape Plus / Impressions | Restrooms          |
| Entrance Outdoor | Bartex Optibrush               | Restrooms          |
| Entrance Indoor  | Waterhog                       | Elevator           |
| Entrance Indoor  | Classic Solutions / Microluxx  | Breakroom          |
| Entrance Indoor  | Colorstar Logo                 | Break Room         |
| Entrance Indoor  | Berber Impressions Logo        | Water Fountain     |
| Lobby/Foyer      | Waterhog Eco Elite Roll Goods  | Water Fountain     |
| Lobby/Foyer      | Waterhog Eco Elite Tiles       | Staff Workstations |
| Reception        | Colorstar Logo                 | Staff Workstations |
| Reception        | Bartex Optigraffic             |                    |

## Product Recommended

Cleanshield urinal Mat Anchorsafe Roll Goods Colorstar Logo Mat Colorstar Logo Mat Anchor Safe Roll Good Waterhog Anchor Safe Roll Good Hog Heaven Complete Comfort